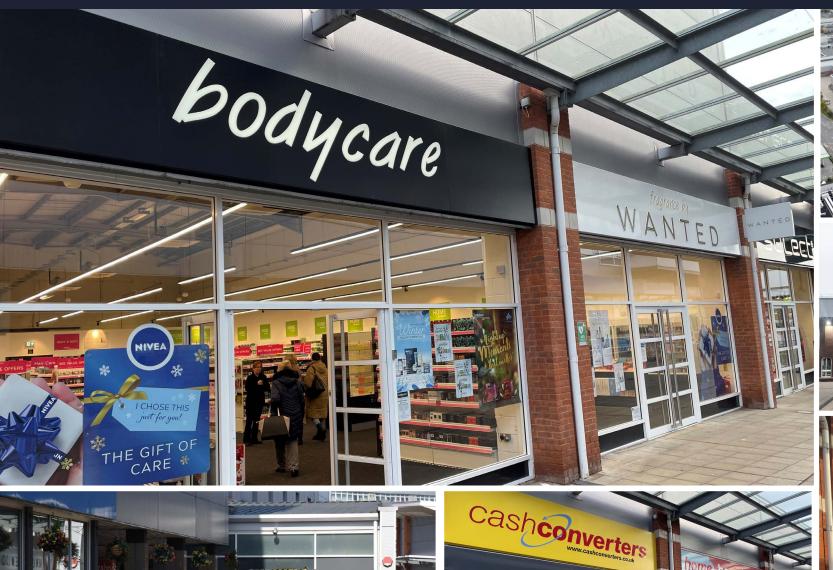

### Description

The unit is in a prime, mid-parade position in between Iceland and Asda and opposite Bodycare

#### Location - TS17 9EP

The Pavilion Shopping Centre is located in the heart of Thornaby, approximately 5 miles south west of Middlesbrough. The scheme boasts an attractive array of tenants including Asda, Boots, Iceland, Home Bargains, Card Factory, KFC, Ramsdens, Subway and Greggs alongside free shopper parking.