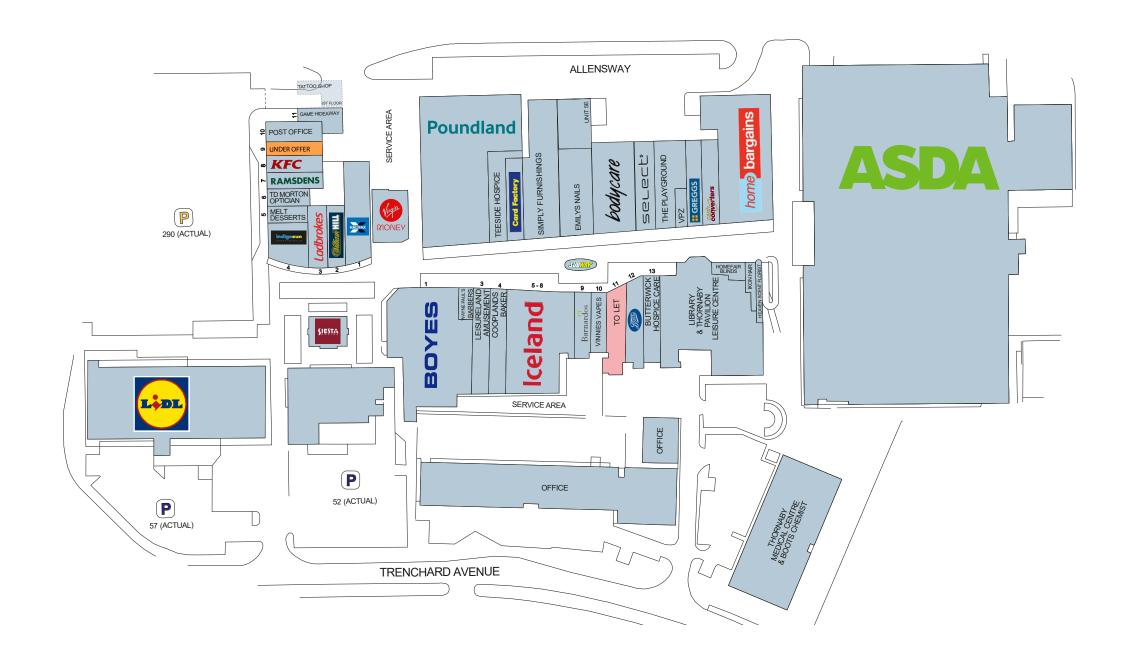

# 11 Wrightson House, Pavilion Shopping Centre, Thornaby, Stockton on Tees, TS17 9EP

- Busy shopping centre location with 800 free car parking spaces
- Close to Asda Supermarket
- Other occupiers include Indigo Sun, Bodycare, Select, Poundland, Greggs and Iceland
- 2023 footfall in excess of 5 million

### Description

The unit is in a prime, mid-parade position in between Iceland and Asda and opposite Bodycare

#### Location - TS17 9EP

The Pavilion Shopping Centre is located in the heart of Thornaby, approximately 5 miles south west of Middlesbrough. The scheme boasts an attractive array of tenants including Asda, Boots, Iceland, Home Bargains, Card Factory, KFC, Ramsdens, Subway and Greggs alongside free shopper parking.