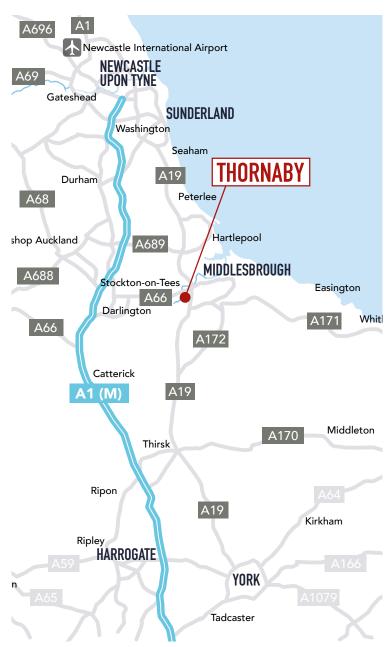

#### Location - TS17 9EP

The Pavilion Shopping Centre is located in the heart of Thornaby, approximately 5 miles south west of Middlesbrough. The scheme boasts an attractive array of tenants including Asda, Boots, Iceland, Home Bargains, Card Factory, KFC, Ramsdens, Subway and Greggs alongside free shopper parking.